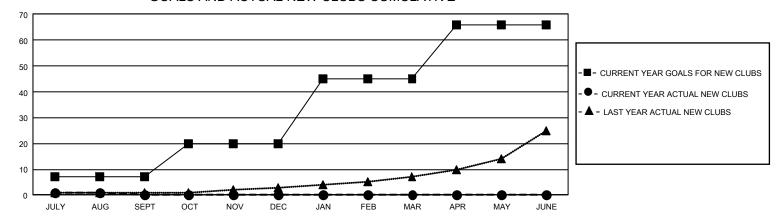

## GMT Constitutional Area 3, Group F

REPORT DOES NOT INCLUDE CLUBS IN UNDISTRICTED AREAS.

| Clubs                 |               |           |               | Members               |                          |                         |                                                    |
|-----------------------|---------------|-----------|---------------|-----------------------|--------------------------|-------------------------|----------------------------------------------------|
| RESULTS FOR 2023-2024 |               |           |               | RESULTS FOR 2023-2024 |                          |                         |                                                    |
| QUARTER               | NEW CLUB GOAL | NEW CLUBS | DROPPED CLUBS | QUARTER MI            | EMBER GROWTH NET<br>GOAL | MEMBER GROWTH<br>ACTUAL | DROPPED MEMBERS<br>ACTUAL (including<br>transfers) |
| JULY/AUG/SEPT         | 21            | 1         | 13            | JULY/AUG/SEP1         | т 442                    | 736                     | 945                                                |
| OCT/NOV/DEC           | 39            | 0         | 0             | OCT/NOV/DEC           | 675                      | 0                       | 0                                                  |
| JAN/FEB/MAR           | 75            | 0         | 0             | JAN/FEB/MAR           | 638                      | 0                       | 0                                                  |
| APR/MAY/JUNE          | 63            | 0         | 0             | APR/MAY/JUNE          | 820                      | 0                       | 0                                                  |

## GOALS AND ACTUAL NEW CLUBS CUMULATIVE