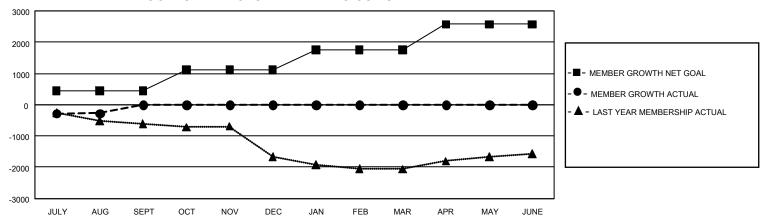

## GMT Constitutional Area 3, Group F

REPORT DOES NOT INCLUDE CLUBS IN UNDISTRICTED AREAS.

| Clubs                 |               |           |               | Members               |                          |                         |                                                    |
|-----------------------|---------------|-----------|---------------|-----------------------|--------------------------|-------------------------|----------------------------------------------------|
| RESULTS FOR 2023-2024 |               |           |               | RESULTS FOR 2023-2024 |                          |                         |                                                    |
| QUARTER               | NEW CLUB GOAL | NEW CLUBS | DROPPED CLUBS | QUARTER MI            | EMBER GROWTH NET<br>GOAL | MEMBER GROWTH<br>ACTUAL | DROPPED MEMBERS<br>ACTUAL (including<br>transfers) |
| JULY/AUG/SEPT         | 21            | 1         | 13            | JULY/AUG/SEP1         | т 442                    | 736                     | 945                                                |
| OCT/NOV/DEC           | 39            | 0         | 0             | OCT/NOV/DEC           | 675                      | 0                       | 0                                                  |
| JAN/FEB/MAR           | 75            | 0         | 0             | JAN/FEB/MAR           | 638                      | 0                       | 0                                                  |
| APR/MAY/JUNE          | 63            | 0         | 0             | APR/MAY/JUNE          | 820                      | 0                       | 0                                                  |

## GOALS AND ACTUAL MEMBERS CUMULATIVE

| DROPPED CLUBS: 13 |     | 235 CLUBS OF 1,416 ADDED 1<br>OR MORE NEW MEMBERS | GENDER DISTRIBUTION            |                 |  |
|-------------------|-----|---------------------------------------------------|--------------------------------|-----------------|--|
|                   |     |                                                   | MALE                           | 18,705 (50.59%) |  |
|                   |     |                                                   | FEMALE                         | 18,240 (49.33%) |  |
| DROPPED MEMBERS   |     |                                                   | NON BINARY                     | 2 (0.01%)       |  |
| DECEASED          | 68  |                                                   | PREFER NOT TO ANSWER           | 27 (0.07%)      |  |
| CLUB CANCELLED    | 18  |                                                   | TOTAL FAMILY UNIT MEMBERS 17,5 |                 |  |
| OTHER             | 859 | CLICK HERE FOR                                    |                                |                 |  |
| TOTAL             | 945 | CUMULATIVE MEMBERSHIP DATA                        | FAMILY MEMBERS PAYING HA       | LF DUES 9,152   |  |